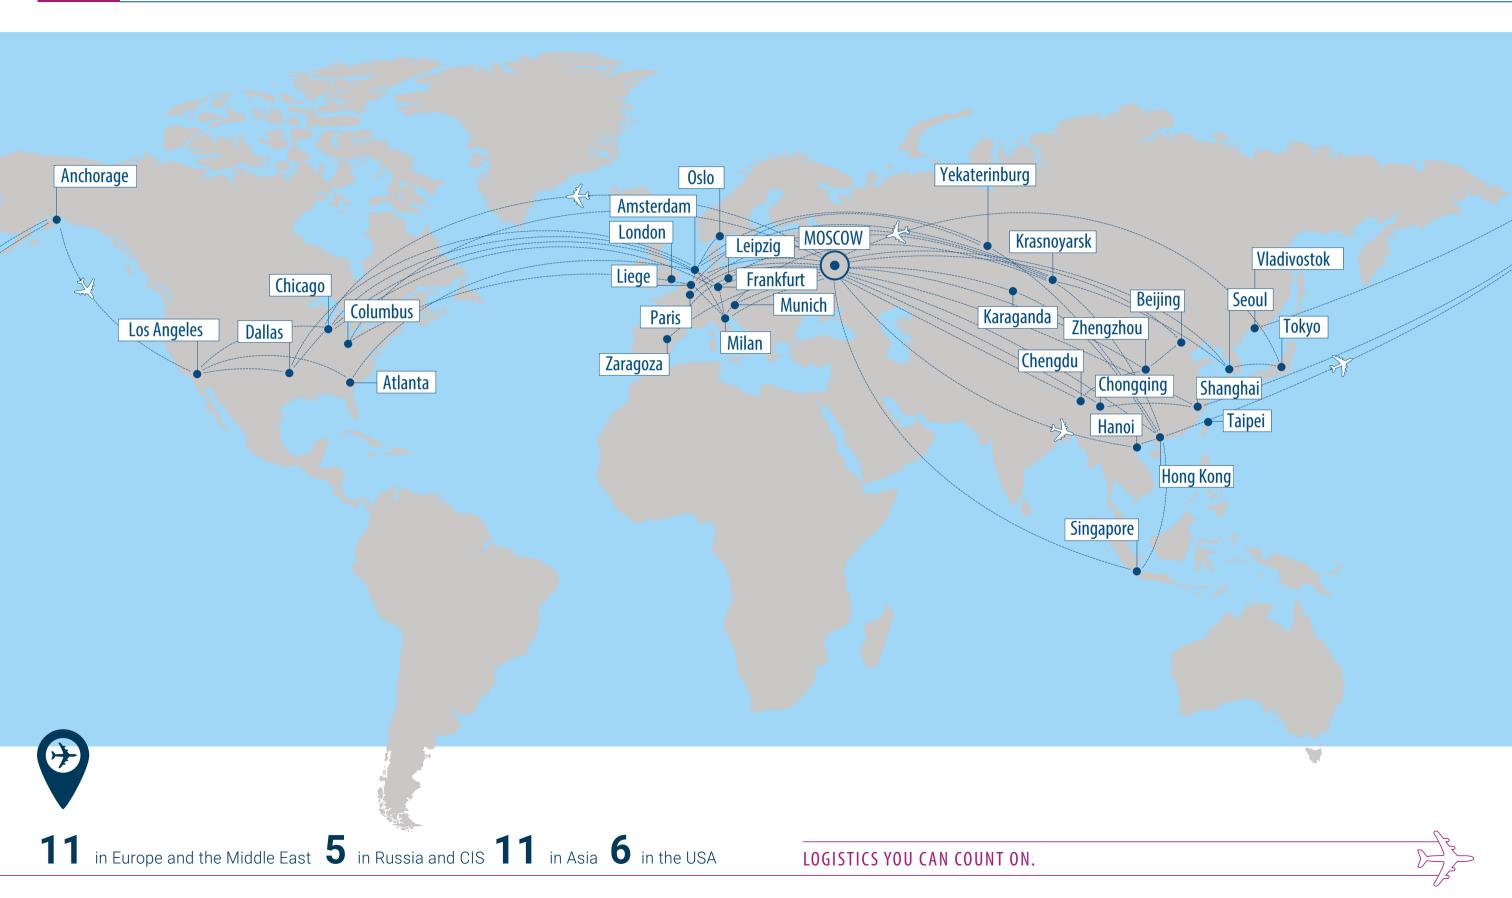

### You like reaching new heights.

AirBridgeCargo operates one of the youngest freighter fleets in the air cargo industry, consisting of 18 state-of-the-art Boeing aircraft. The eleventh latest-generation Boeing 747-8F was delivered in September, 2017.

Our fleet with nose door cargo loading capabilities can transport cargoes with a length of up to 44 meters, or with a width of up to 3.8 meters, and we can also transport shipments with a height of up to 3.15 meters or a weight of up to 62,000 kg. Anything beyond, we ship with Volga Dnepr's IL-76 and AN-124.

AirBridgeCargo's hub at Moscow's Sheremetyevo airport features brand new equipment in each warehouse, allowing for a seamless handling of cargo shipments. Our unique hub network model and flight connectivity in Moscow lets our customers access connections within a 48-hour delivery time - including handling.

### You like knowing you're on the route to success.

AirBridgeCargo Airlines (ABC) was launched in 2004 as a part of Volga-Dnepr Group to perform international scheduled cargo services.

- More than 13 years of consecutive growth
- Over 30 airfreight destinations with effective connectivity options through hub in Moscow and 48 hour delivery time
- 1,300 cargo professionals worldwide
- Customized logistics solutions for transportation of general and special cargo
- State-of-the-art Boeing 747 fleet
- Logistics solutions, complemented by extensive network of ABC interline partners and trucking companies worldwide
- IATA and IOSA certified, full compliance with all international/internal safety guidelines and quality standards (Cargo iQ)
- Member of Cool Chain Association
- IATA CEIV (pharma) and QEP certified
- Qualified and certified team of logistics practitioners for transportation of general and special cargoes
- 24/7/365 Control Tower (CT) operation to monitor and manage transportation special cargo consignments