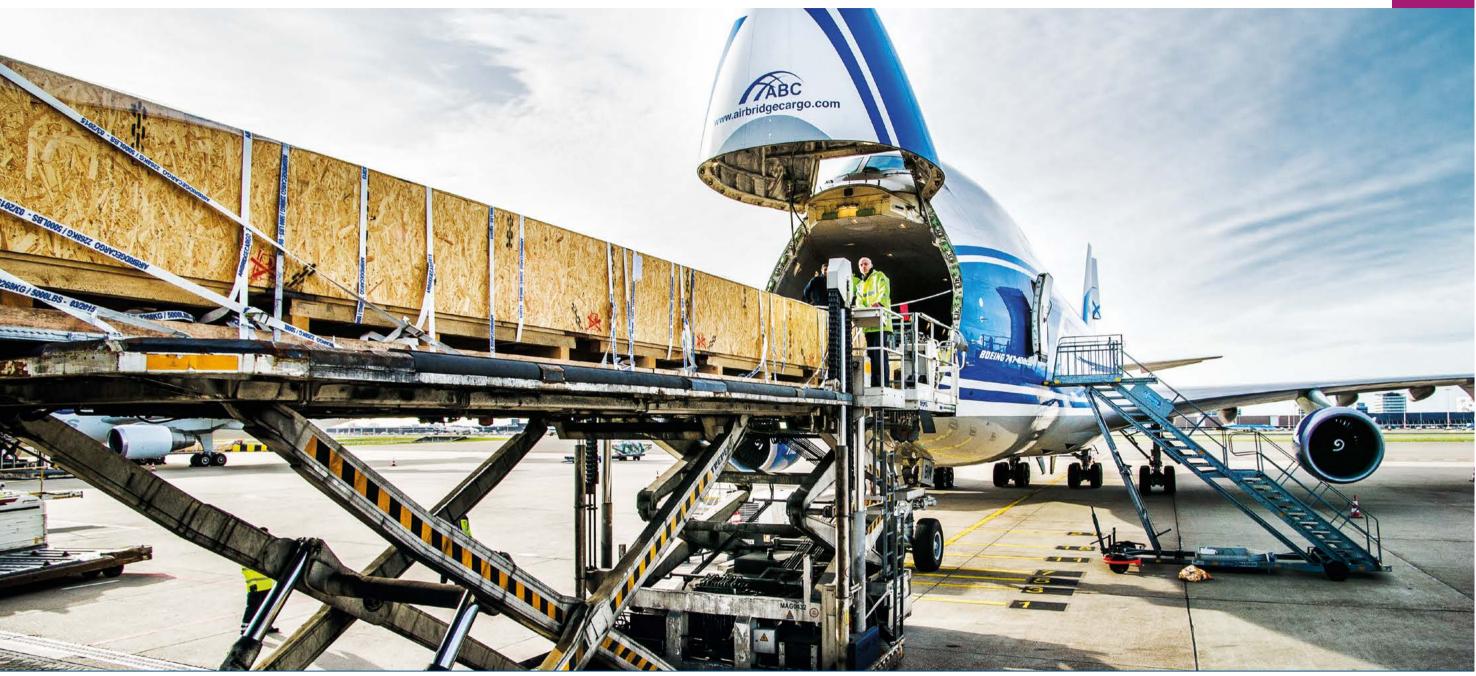

Our abc XL product was developed to safely transport cargo that according to its dimensions, weight and property cannot be loaded onto an aircraft on a standard pallet position. In these cases, gualified logistics solutions are needed to ensure the shipment arrives at its destination in perfect condition.

Our team at AirBridgeCargo is made up of expert loadmasters with decades of experience in creating tailor-made shipping solutions for heavy and oversize shipments. We combine tried and true principles with the latest ideas for efficient, reliable deliveries - in close cooperation with our customers. It is our goal to give our customers an extra peace of mind when choosing AirBridgeCargo, no matter how unique the shipment.

Our fleet with nose door cargo loading capabilities can transport cargoes with a length of up to 44 meters, or with a width of up to 3.8 meters, and we can also transport shipments with a height of up to 3.15 meters or a weight of up to 62,000 kg. Anything beyond, we ship with Volga Dnepr's IL-76 and AN-124.