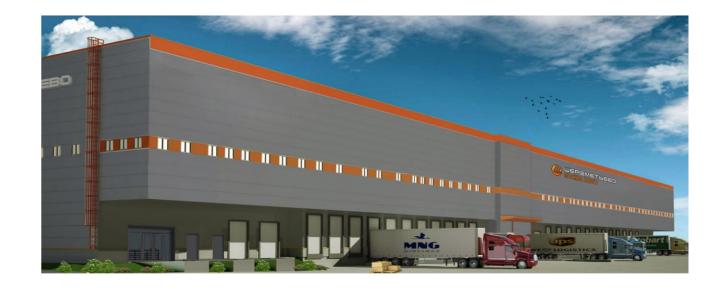

# **COMING SOON, Q4 2017: NEW MOSCOW SVO HUB FACILITIES**

### Moscow Hub Development (from 4th quarter 2017)

| Total area:                     | 42,300 sq. m           |
|---------------------------------|------------------------|
| Pil:                            | 3,482 cub. m           |
| DGR:                            | 6,412 cub. m           |
| VAL:                            | 435 cub. m             |
| Handling capacity:              | 380,000 tons per year* |
| Scheduled Operational Start-up: | 3rd quarter 2017       |

\* The modular design of the complex allows to increase its capacity up to one million tons of cargo per year

### THE FIRST AUTOMATED CARGO HANDLING SYSTEM IN RUSSIA

- To make full use of the available space and to ensure the cost and time efficiency of the cargo fleet the Complex will perform three-dimensional cargo handling on several levels.
- The modular design of the integrative components enables further improvements planning as well as rapid and efficient response to changing market conditions.
- Online controlled (through the web app) special storage zones to meet the critical requirements of temperature-sensitive medicines and perishable goods
- Security restricted area with biometric access control
- Sizeable four-storey Pallet Container Handling System (PCHS) with a storage area for 576 Unit Load Devices (ULD), 60 of which are dedicated positions for temperature-sensitive ULDs