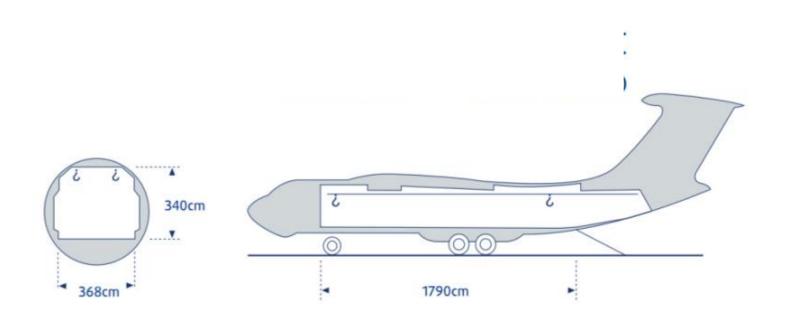

### 12 freighters AN-124-100:

- Cargo compartment dimension 6,4 x 4,4 x 36,5 m
- World's largest series produced freighter