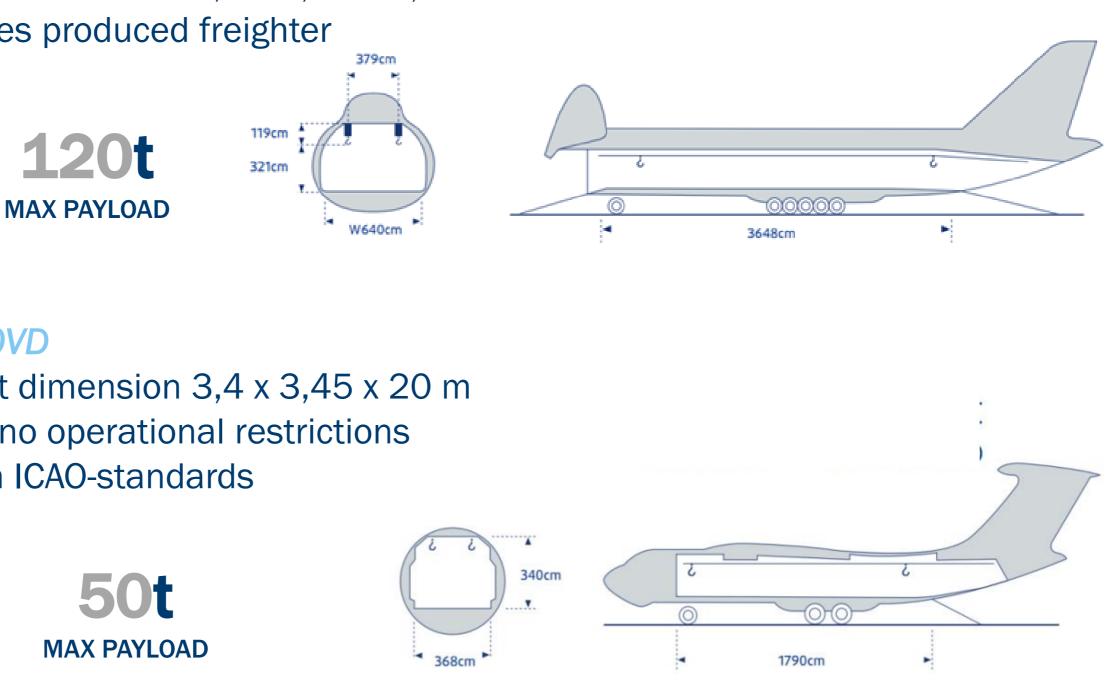

### 12 freighters AN-124-100:

- Cargo compartment dimension 6,4 x 4,4 x 36,5 m
- World's largest series produced freighter

### 5 freighters IL76TD-90VD

**1091m<sup>3</sup>** 

CARGOHOLD

- Cargo compartment dimension 3,4 x 3,45 x 20 m
- The NEW IL-76 has no operational restrictions
- Fully compliant with ICAO-standards

**50t** MAX PAYLOAD