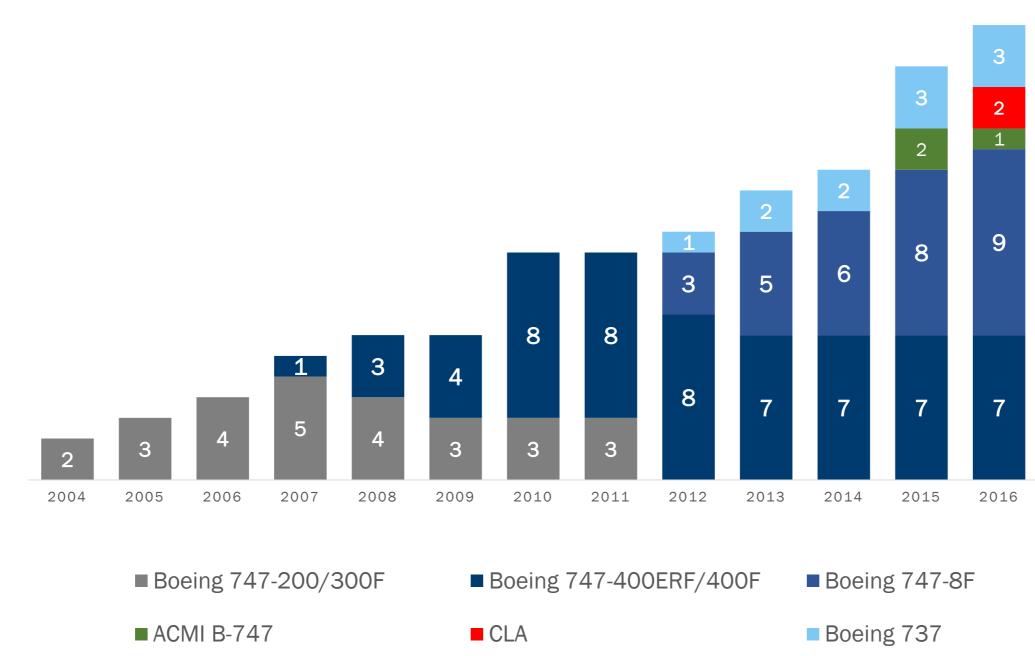

### TOTAL FLEET - 22+1 AIRCRAFT

- One of the youngest fleet in the industry
- The 10th B-747-8F was delivered in April, 2017
- Meets all current operational standards for cargo operations
- The most modern wide-body cargo aircraft
- Transportation of all types of special cargo

### **BOEING FLEET DEVELOPMENT**