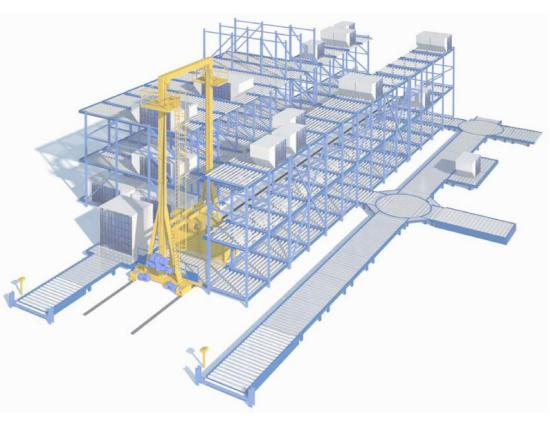

# **COMING SOON, Q4 2017: NEW MOSCOW SVO HUB FACILITIES**

### Moscow Hub Development (from 4th quarter 2017)

| Total area:                     | 42,300 sq. m           |
|---------------------------------|------------------------|
| Pil:                            | 3,482 cub. m           |
| DGR:                            | 6,412 cub. m           |
| VAL:                            | 435 cub. m             |
| Handling capacity:              | 380,000 tons per year* |
| Scheduled Operational Start-up: | 3rd quarter 2017       |

\* The modular design of the complex allows to increase its capacity up to one million tons of cargo per year

### THE FIRST AUTOMATED CARGO HANDLING SYSTEM IN RUSSIA

- To make full use of the available space and to ensure the cost and time efficiency of the cargo fleet the Complex will perform three-dimensional cargo handling on several levels.
- The modular design of the integrative components enables further improvements planning as well as rapid and efficient response to changing market conditions.
- Online controlled (through the web app) special storage zones to meet the critical requirements of temperature-sensitive medicines and perishable goods
- Security restricted area with biometric access control
- Sizeable four-storey Pallet Container Handling System (PCHS) with a storage area for 576 Unit Load Devices (ULD), 60 of which are dedicated positions for temperature-sensitive ULDs