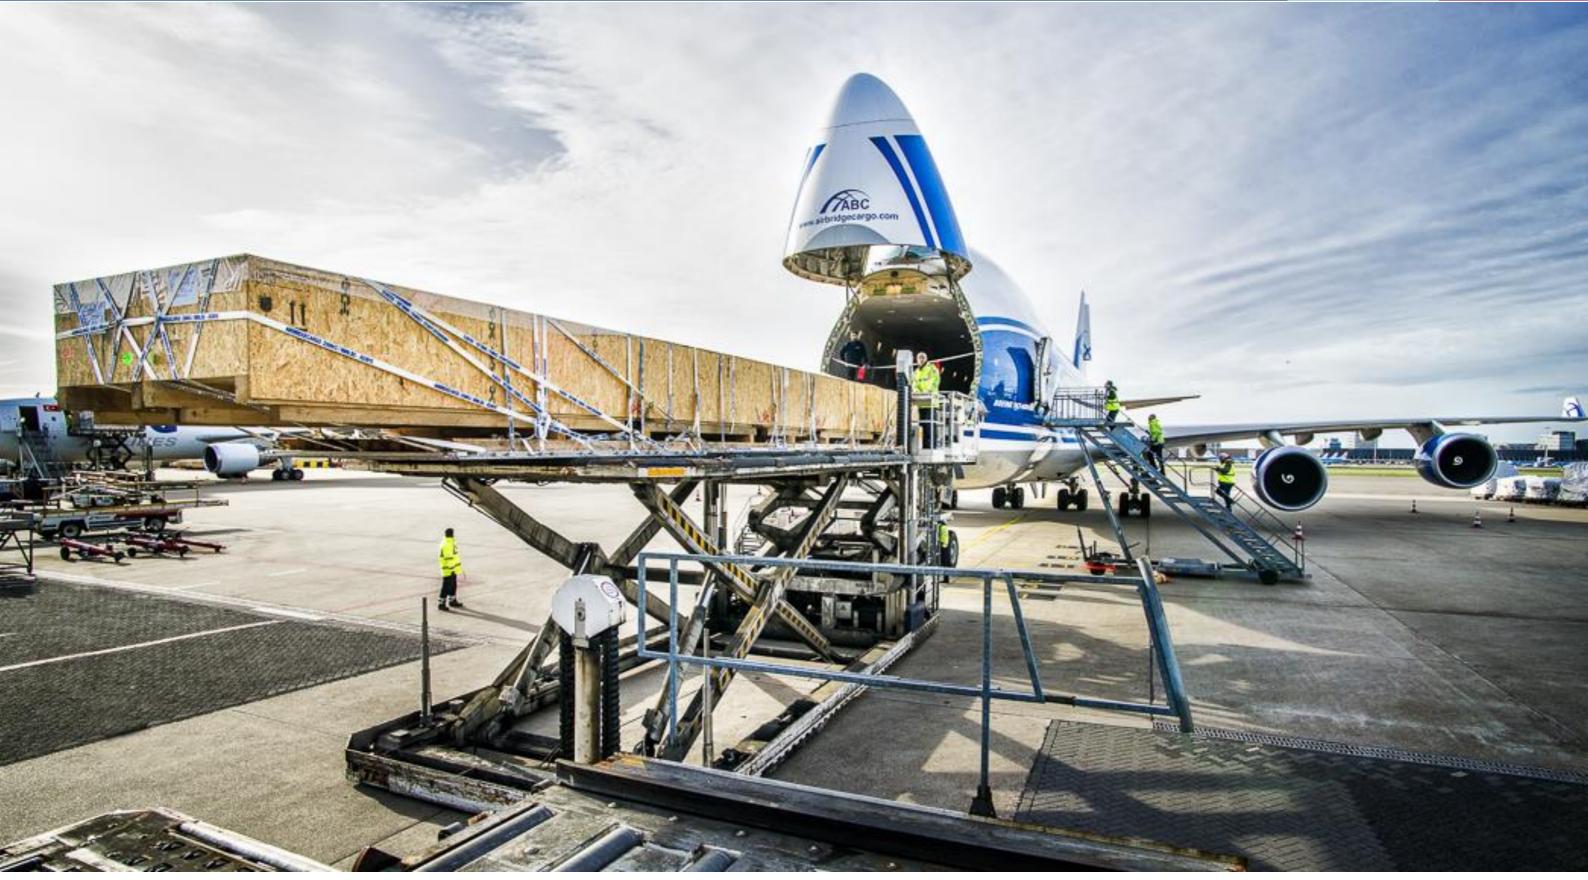

## 17+3(ACMI) freighters B747F

Especially for shipments on long-haul

**121m<sup>3</sup>** CARGOHOLD (tl. 36-45 pallets)

**137t** MAX PAYLOAD

### TOTAL FLEET - 22+1 AIRCRAFT

- One of the youngest fleet in the industry
- The 10th B-747-8F was delivered in April, 2017
- Meets all current operational standards for cargo operations
- The most modern wide-body cargo aircraft
- Transportation of all types of special cargo