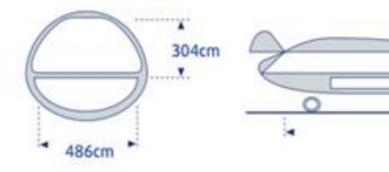

### 3 freighters B737

- For regional cargo uplift
- Short haul shuttle services