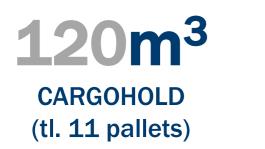

## 17+3(ACMI) freighters B747F

Especially for shipments on long-haul

**121m<sup>3</sup>** CARGOHOLD (tl. 36-45 pallets)

**137t** MAX PAYLOAD