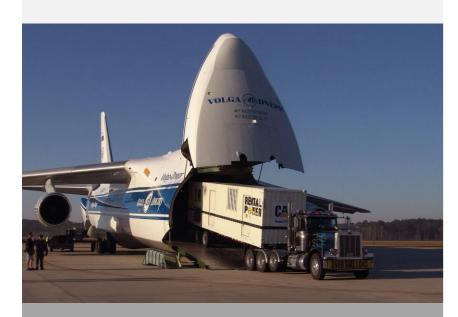

### 12 freighters AN-124-100:

- Cargo compartment dimension 6,4 x 4,4 x 36,5 m
- World's largest series produced freighter