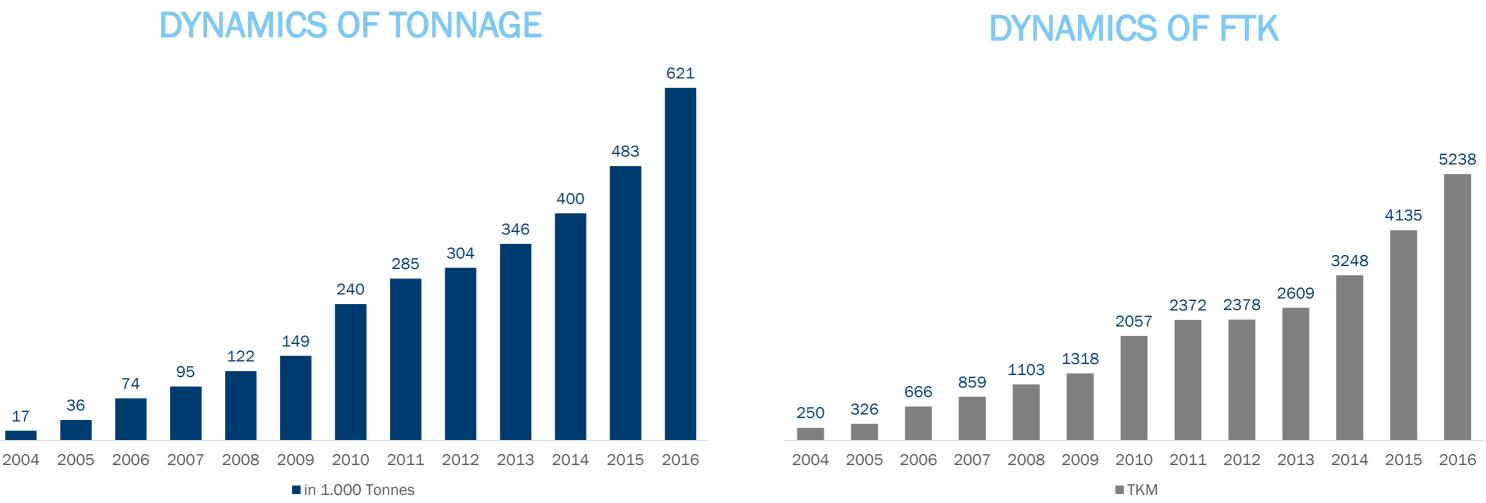

Volga-Dnepr Group is a major Russian airfreight carrier, and one of the world's top 15 international airfreight companies.

According to its 2016 results, Volga-Dnepr Group was ranked 10th among major airfreight carriers of the world in terms of its FTK performed. The Group has been the world leader in the oversize and heavy cargo market for many years.