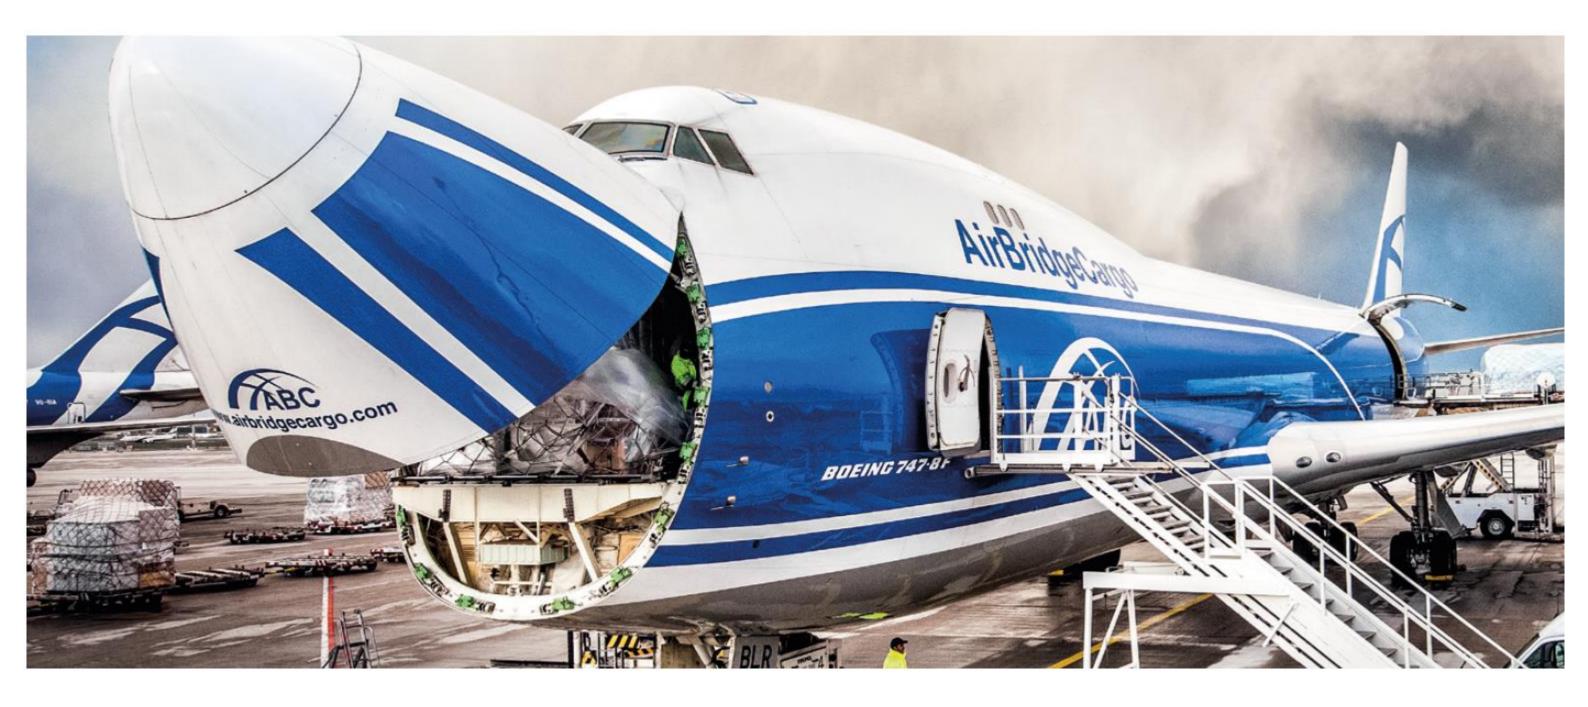

### TOTAL FLEET - 22+1 AIRCRAFT

- One of the youngest fleet in the industry
- The 10th B-747-8F was delivered in April, 2017
- Meets all current operational standards for cargo operations
- The most modern wide-body cargo aircraft
- Transportation of all types of special cargo

### **CARGO ENHANCED SECURITY**

- High-tech goods and ULD are inspected for any damage by visual inspection or with the use of special tools
- In case of detection of any damage, an ABC representative is informed immediately
- The entire process of loading and unloading is under video surveillance