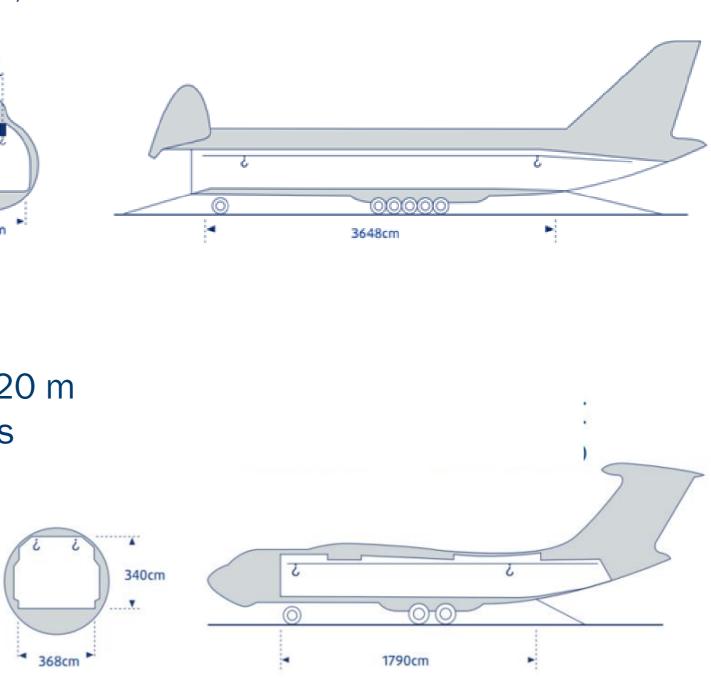

### 5 freighters IL76TD-90VD

**1091m<sup>3</sup>** 

CARGOHOLD

- Cargo compartment dimension 3,4 x 3,45 x 20 m
- The NEW IL-76 has no operational restrictions
- Fully compliant with ICAO-standards

**50t** MAX PAYLOAD