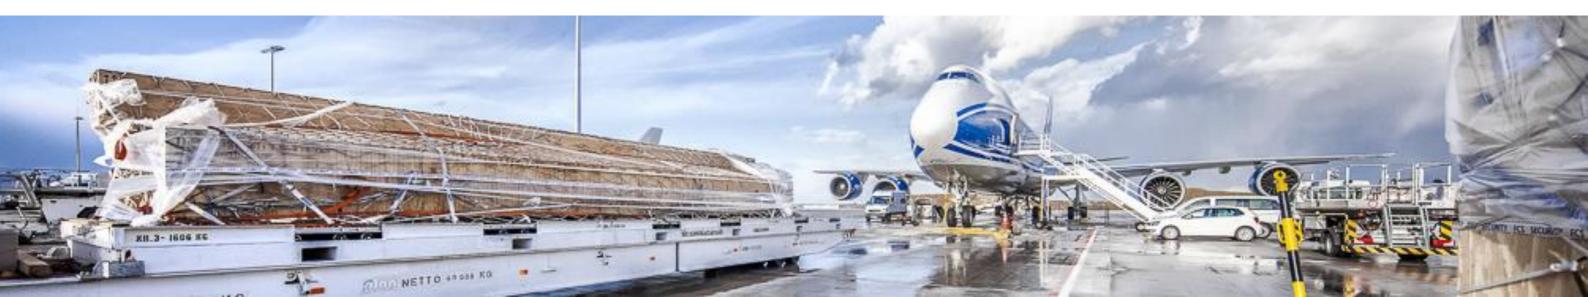

### 12 freighters AN-124-100:

- Cargo compartment dimension 6,4 x 4,4 x 36,5 m
- World's largest series produced freighter

# OUR FLEET MEETS EVERY CHALLENGE