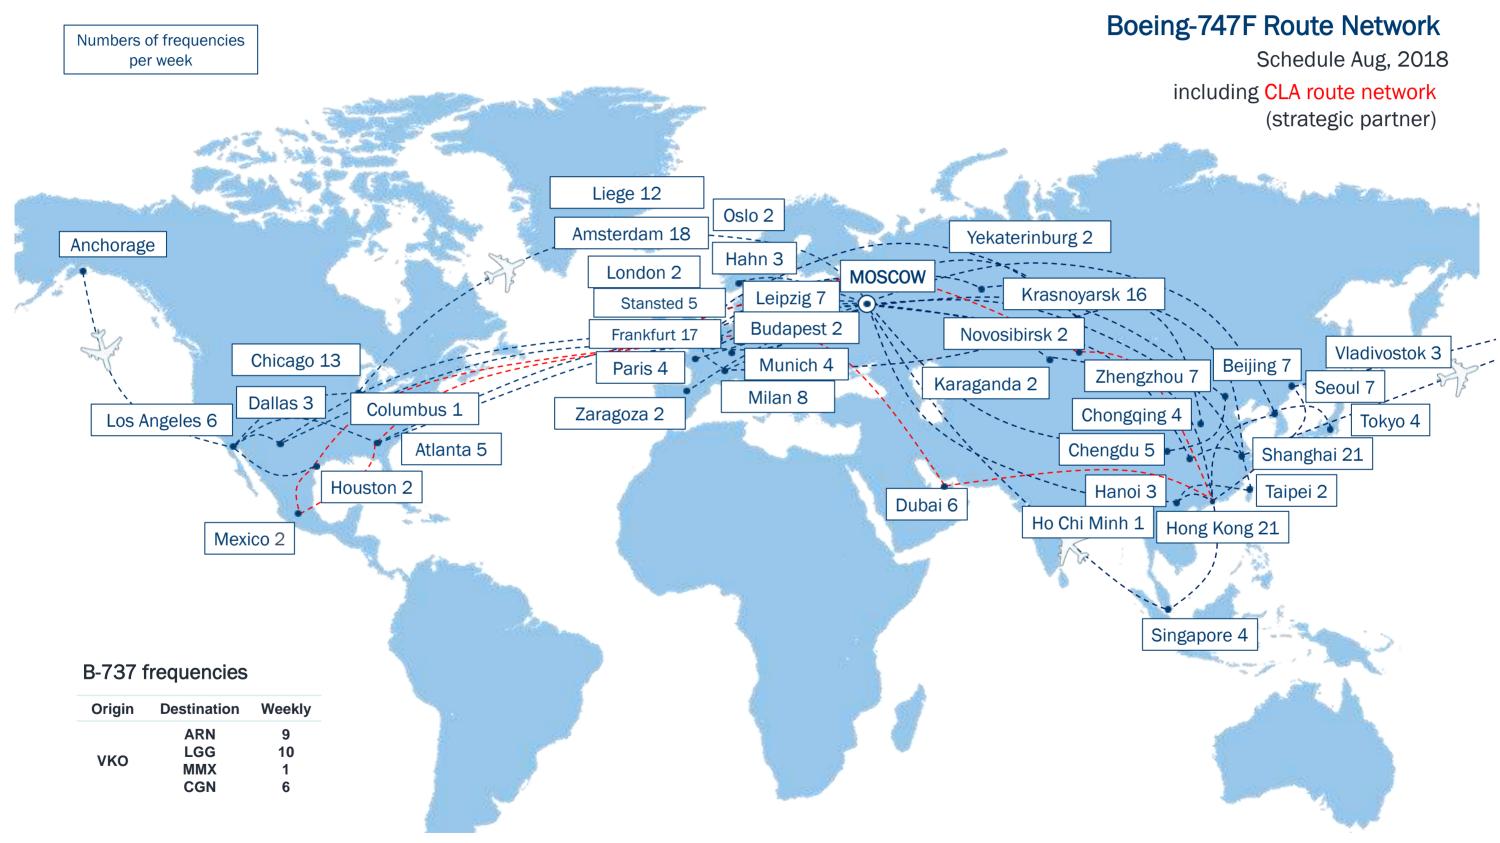

## **AROUND THE WORLD**

# **ABC ACHIEVEMENTS IN 2017**

- Fleet development: +2 Boeing-747F total fleet 18 a/c
- ABC growth rates exceeding market growth rates +14% (in tonnage)
- # 9 airline in the world (excluding integrators)
- ABC network development together with the strategic airline partner CLA:
  - Asia-US increase of transpacific operations
  - **APAC:** Taipei
  - Middle East: Abu-Dhabi, Dubai, Tel Aviv
  - Europe: launch of operations into cargo-friendly airports: Liege, increase of **Munich frequencies**
  - Americas: launch of Mexico
- Transformation into a premium products carrier: focus on special cargo transportation
  - Pharma organization alignment, pharma product introduction, QEP certification of 7 stations, adoption of digital technologies (SkyFresh automated notifications), participation in various pharma initiatives
  - Off-size new HQ and regional sales structure to improve responsiveness
  - Dangerous goods
  - Establishment of control tower 24/7 for special cargo shipments
- Development of sales infrastructure:
- Consolidated Group sales and management structure
- New structure for development of verticals
- Continuation of cost optimization programme to increase our competitiveness
- Maintenance of high-quality services
- Continuous investment in HR (internal and external training programmes)
- Close communication with customers on all levels including corporate