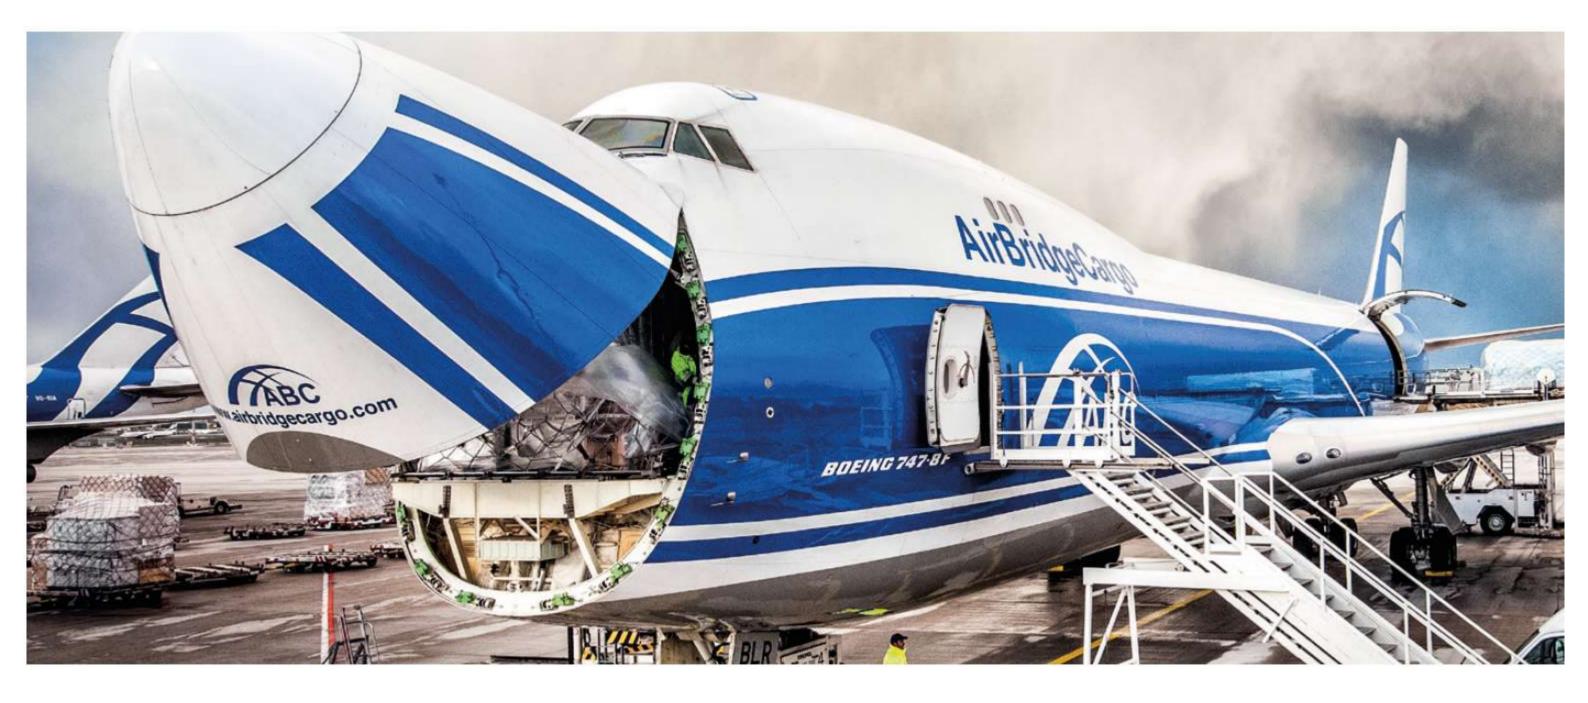

### 18+3(ACMI) freighters B747F

Ideal for long-haul shipments

**36-45** pallets

**139t** MAX PAYLOAD

### TOTAL FLEET – 24 AIRCRAFT

- One of the youngest fleet in the industry
- The 11th B-747-8F was delivered in September, 2017
- Meets all current operational standards for cargo operations
- The most modern wide-body cargo aircraft
- "GoGreen" strategy low level of CO2 emissions
- Transportation of all types of special cargo