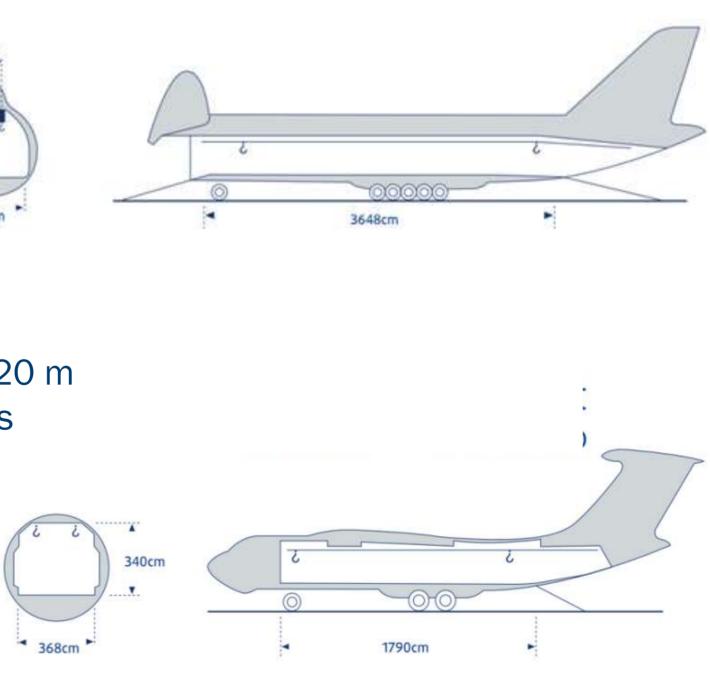

### 5 freighters IL76TD-90VD

**1091m<sup>3</sup>** 

**CARGOHOLD** 

- Cargo compartment dimension 3,4 x 3,45 x 20 m
- The NEW IL-76 has no operational restrictions
- Fully compliant with ICAO-standards

**50t** MAX PAYLOAD