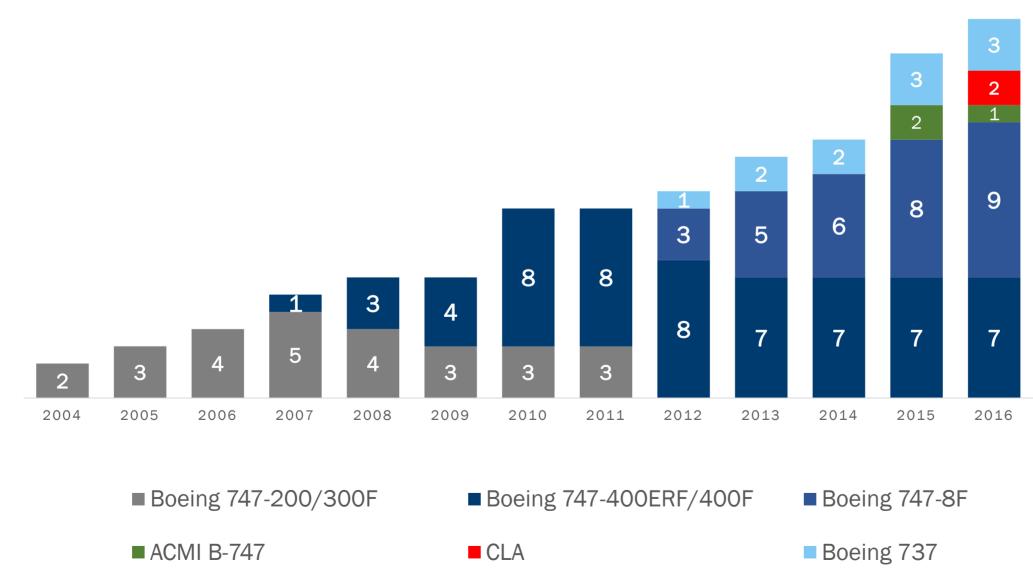

## **OUR BOEING FREIGHTER FLEET**

| AirBridgeCargo               | 11<br>7 | Boeing-7<br>Boeing-7 |
|------------------------------|---------|----------------------|
| CargologicAr<br>CargologicAr | 1<br>2  | Boeing-7<br>Boeing-7 |
|                              | 3       | Boeing-7             |

### TOTAL FLEET – 24 AIRCRAFT

- One of the youngest fleet in the industry
- The 11th B-747-8F was delivered in September, 2017
- Meets all current operational standards for cargo operations
- The most modern wide-body cargo aircraft
- "GoGreen" strategy low level of CO2 emissions
- Transportation of all types of special cargo

### **BOEING FLEET DEVELOPMENT**