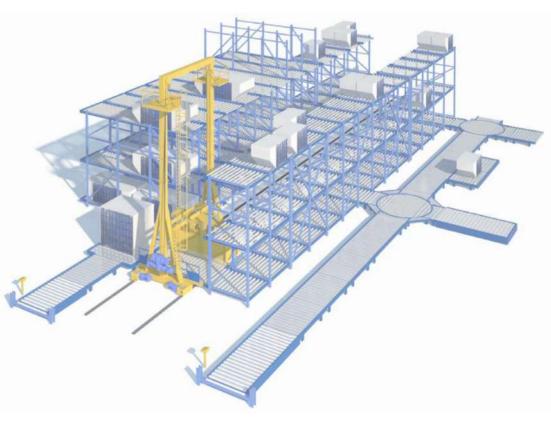

### THE FIRST AUTOMATED CARGO HANDLING SYSTEM IN RUSSIA

- To make full use of the available space and to ensure the cost and time efficiency of the cargo fleet the Complex will perform three-dimensional cargo handling on several levels.
- The modular design of the integrative components enables further improvements planning as well as rapid and efficient response to changing market conditions.
- Online controlled (through the web app) special storage zones to meet the critical requirements of temperature-sensitive medicines and perishable goods
- Security restricted area with biometric access control
- Sizeable four-storey Pallet Container Handling System (PCHS) with a storage area for 576 Unit Load Devices (ULD), 60 of which are dedicated positions for temperature-sensitive ULDs