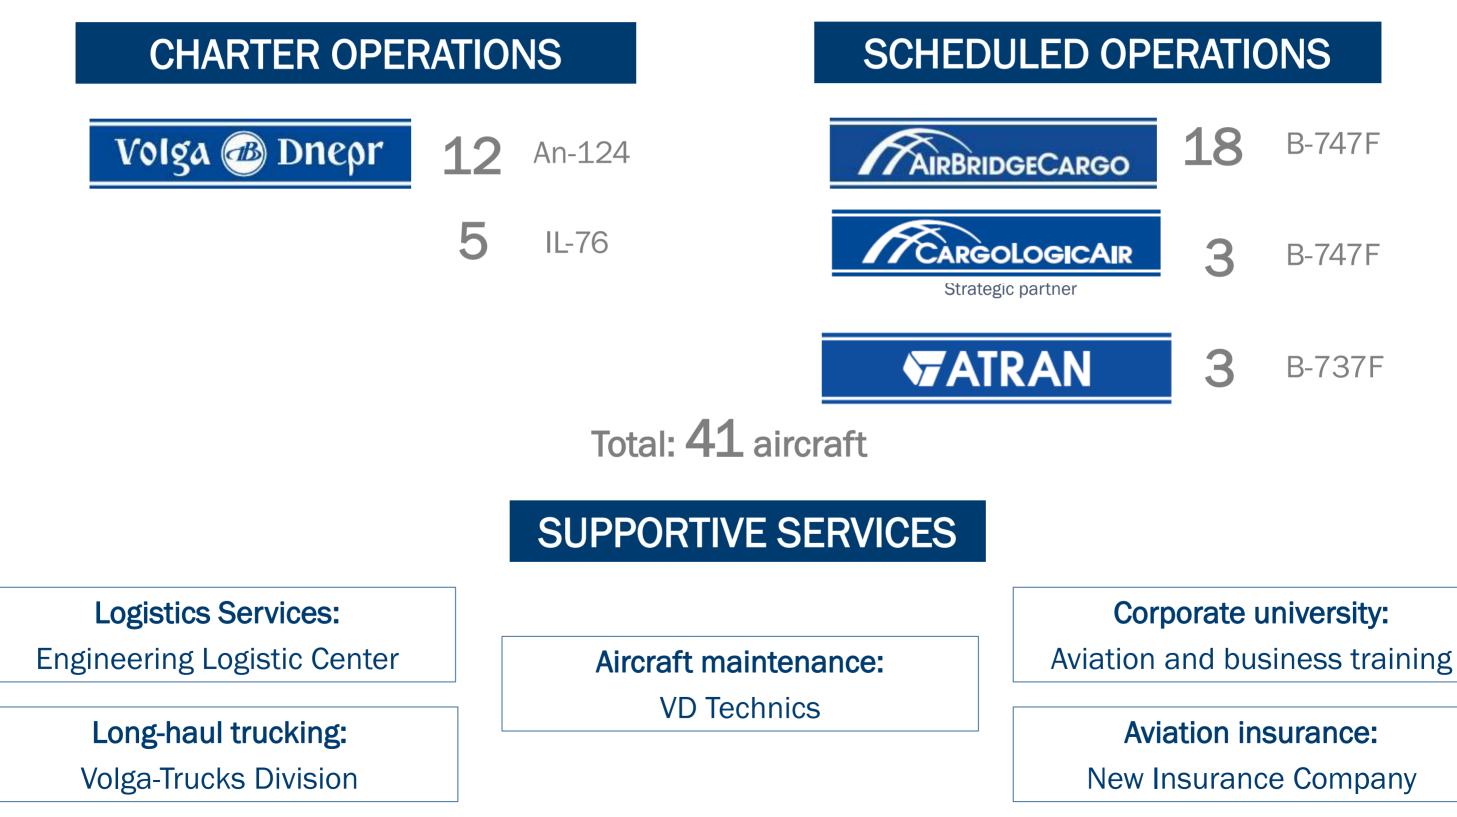

## **VOLGA-DNEPR GROUP IN THE AIR CARGO INDUSTRY**

The Volga-Dnepr Group is an international corporation consisting of three cargo airlines: Volga-Dnepr Airlines, AirBridgeCargo Airlines and Atran Airlines.

Volga-Dnepr Group is a major Russian airfreight carrier, and one of the world's top 15 international airfreight companies.

According to its 2017 results, Volga-Dnepr Group was ranked 9th among major airfreight carriers of the world based on FTK performance. The Group has been the world leader in the oversize and heavy cargo market for many years.

Volga-Dnepr Group fleet consists of 18 Boeing-747F, 3 Boeing-737F, 12 An-124-100, 5 II-76TD-90VD

WORLD LEADER

in the oversize and heavy cargo market

## **CHARTER OPERATIONS**

### 12 freighters AN-124-100:

Cargo compartment dimension 6,4 x 4,4 x 36,5 m

**120t** 

**MAX PAYLOAD** 

World's largest series produced freighter

### 5 freighters IL76TD-90VD

**1091m<sup>3</sup>** 

**CARGOHOLD** 

- Cargo compartment dimension 3,4 x 3,45 x 20 m
- The NEW IL-76 has no operational restrictions
- Fully compliant with ICAO-standards

**50t** MAX PAYLOAD

## SCHEDULED OPERATIONS

### 18+3(ACMI) freighters B747F

Ideal for long-haul shipments

**36-45** pallets

**139t** MAX PAYLOAD

### 3 freighters B737

- For regional cargo uplift
- Short haul shuttle services