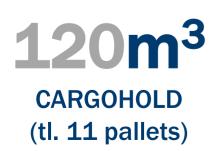

### 5 freighters IL76TD-90VD

**1091m<sup>3</sup>** 

**CARGOHOLD** 

- Cargo compartment dimension 3,4 x 3,45 x 20 m
- The NEW IL-76 has no operational restrictions
- Fully compliant with ICAO-standards

**50t** MAX PAYLOAD