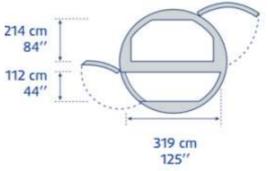

### 3 freighters B737

- For regional cargo uplift
- Short haul shuttle services