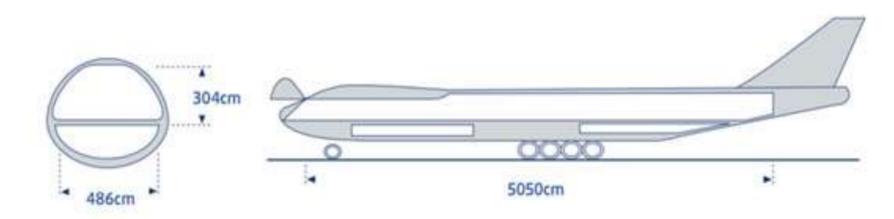

### 18+3(ACMI) freighters B747F

Ideal for long-haul shipments

**36-45** pallets

**139t** MAX PAYLOAD