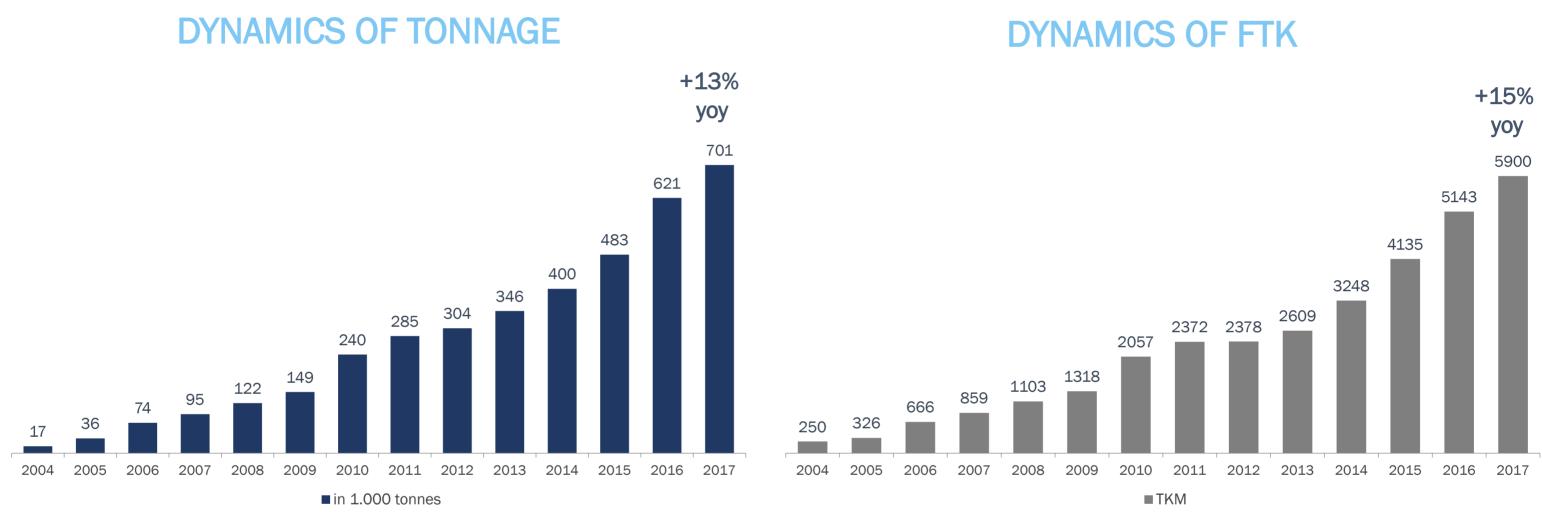

## **ABC DYNAMIC DEVELOPMENT**

AirBridgeCargo Airlines is one of the fastest developing air cargo carriers in the world with consistently improving quality for our customers.

**IOSA Registered Operator** 