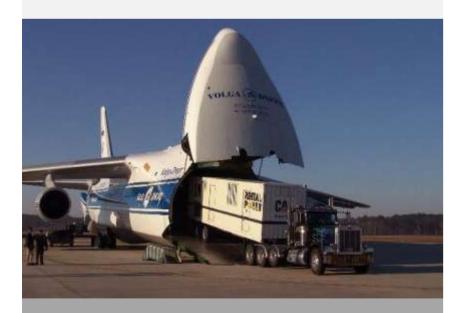

### 12 freighters AN-124-100:

Cargo compartment dimension 6,4 x 4,4 x 36,5 m

**120t** 

**MAX PAYLOAD** 

World's largest series produced freighter

### **Oil & Gas Industry Specialized solutions:**

- Carriage of pipes, generators, pumps and other extremely large and heavy drilling or offshore equipment
- Dedicated charter services or re-routing in case of rig down situations