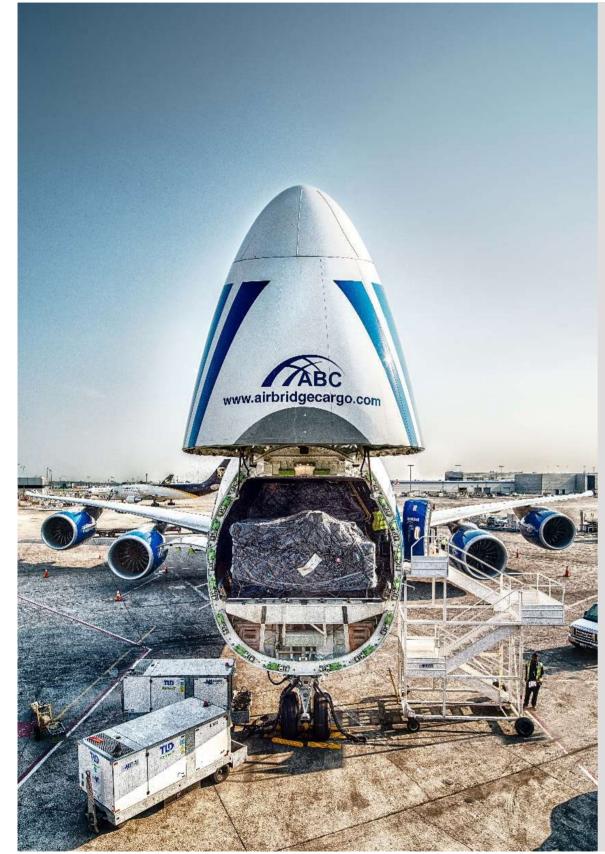

### 18+3(ACMI) freighters B747F

Ideal for long-haul shipments

**36-45** pallets

**139t** MAX PAYLOAD

### TOTAL FLEET – 24 AIRCRAFT

- One of the youngest fleet in the industry
- The 11th B-747-8F was delivered in September, 2017
- Meets all current operational standards for cargo operations
- The most modern wide-body cargo aircraft
- "GoGreen" strategy low level of CO2 emissions
- Transportation of all types of special cargo