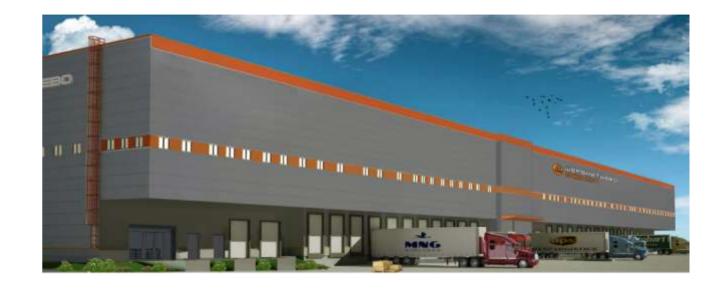

## **NEW MOSCOW SVO HUB FACILITIES**

### **Moscow Hub Development**

| Total area:                     | 42,300 sq. m           |
|---------------------------------|------------------------|
| Pil:                            | 3,482 cub. m           |
| DGR:                            | 6,412 cub. m           |
| VAL:                            | 435 cub. m             |
| Handling capacity:              | 380,000 tons per year* |
| Scheduled Operational Start-up: | 3rd quarter 2017       |