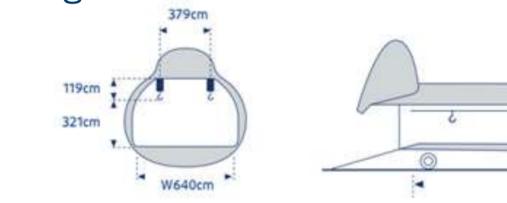

### 12 freighters AN-124-100:

Cargo compartment dimension 6,4 x 4,4 x 36,5 m

**120t** 

**MAX PAYLOAD** 

World's largest series produced freighter