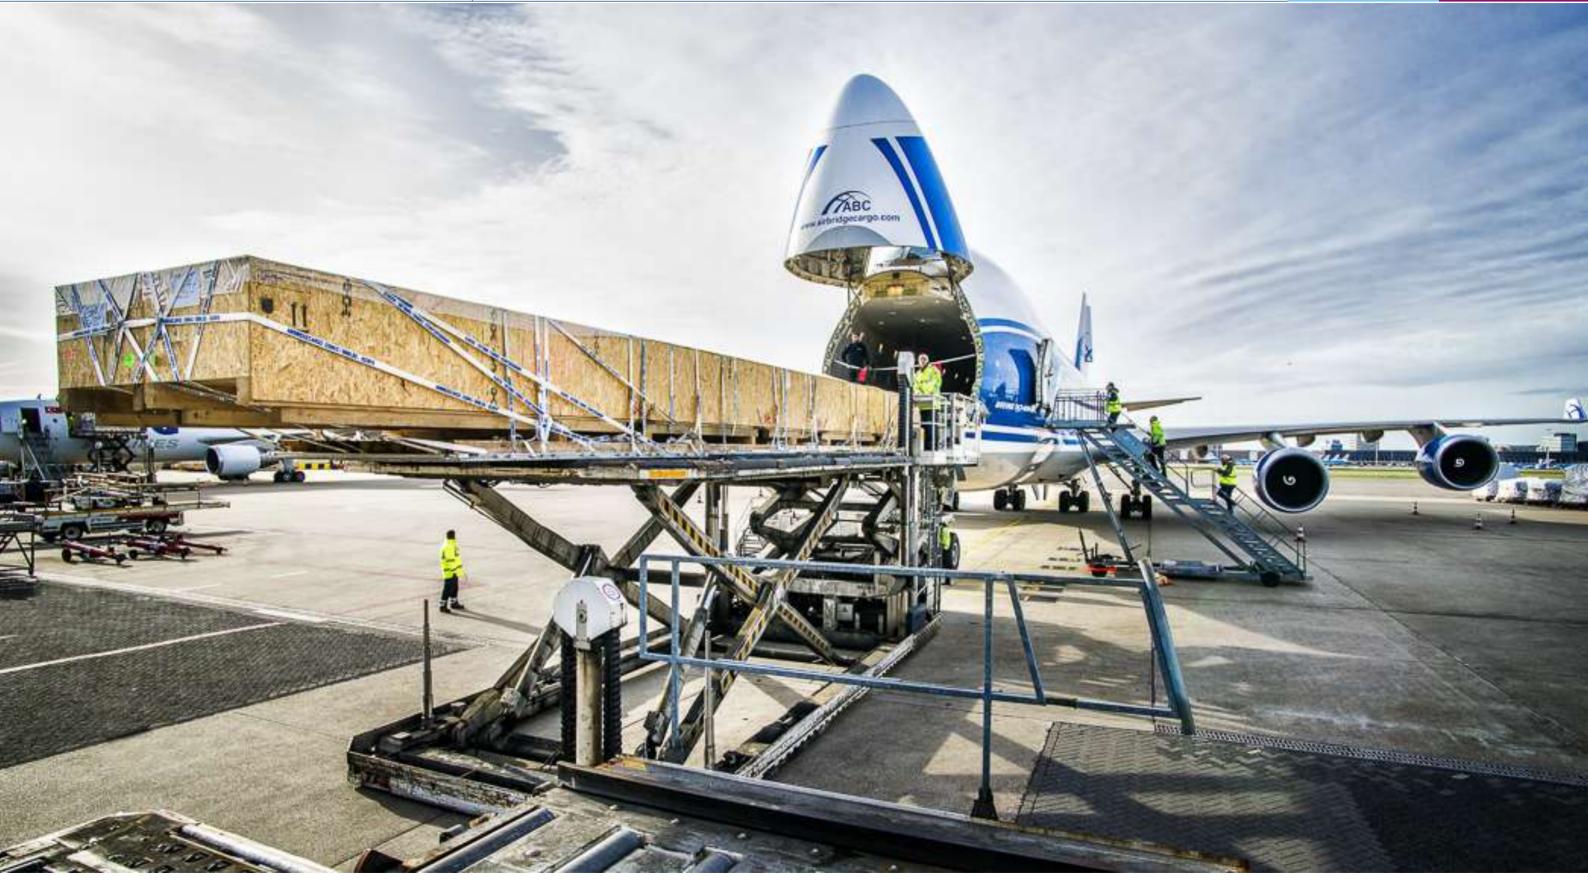

### 18+3(ACMI) freighters B747F

Ideal for long-haul shipments

**36-45** pallets

**139t** MAX PAYLOAD

# Your benefits at a glance

- On-site technical manufacturer's inspection and consultation
- Highly customized logistics solutions (from design and manufacture to packaging and delivery)
- Nose door loading capabilities
- Certified, highly skilled staff across the entire network
- **Door-to-door solutions**
- 3D modeling for load planning of complex shipments
- Possibility of cargo attendants on board and at shipper's site
- Special operating procedures for the transportation of aviation engines
- Full compliance with IATA, ICAO, Boeing guidelines and internal safety policies
- Enhanced security measures and 24/7 surveillance of shipments
- Customer service support, online track&trace option for all shipments