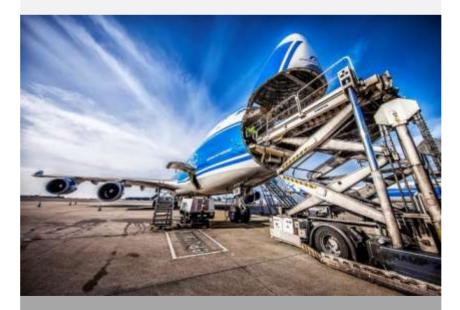

## **OUR FLEET MEETS EVERY CHALLENGE**

## **CHARTER OPERATIONS**

### 18+3(ACMI) freighters B747F

Ideal for long-haul shipments

**36-45** pallets

**139t** MAX PAYLOAD