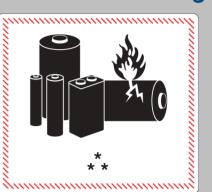

#### LABELLING

Cells: more than 1 g, Batteries: more than 2 g

Cells: not more 1 g, Batteries: not more 2 g

#### **LITHIUM METAL BATTERIES**

## UN 3090 (RBM-CAO, ELM-CAO)

Lithium metal batteries

**RBM-CAO (RU-04):** 

**ELM-CAO (RU-04):** 