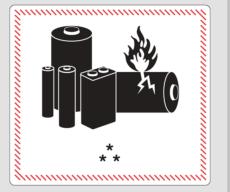

#### LABELLING

Cells: more than 1 g, Batteries: more than 2 g

Cells: not more 1 g, Batteries: not more 2 g

Cells: not more 1 g, Batteries: not more 2 g

# LITHIUM METAL BATTERIES UN 3091 (RLM, ELM) Lithium metal batteries packed with equipment

**RLM (RU-02):** 

**ELM (RU-04):** 