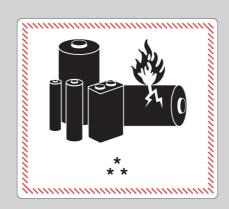

#### LABELLING

Cells: more than 1 g, Batteries: more than 2 g

Cells: not more 1 g, Batteries: not more 2 g

#### LABELLING

Cells: more than 1 g, Batteries: more than 2 g

Cells: not more 1 g, Batteries: not more 2 g

Cells: not more 1 g, Batteries: not more 2 g