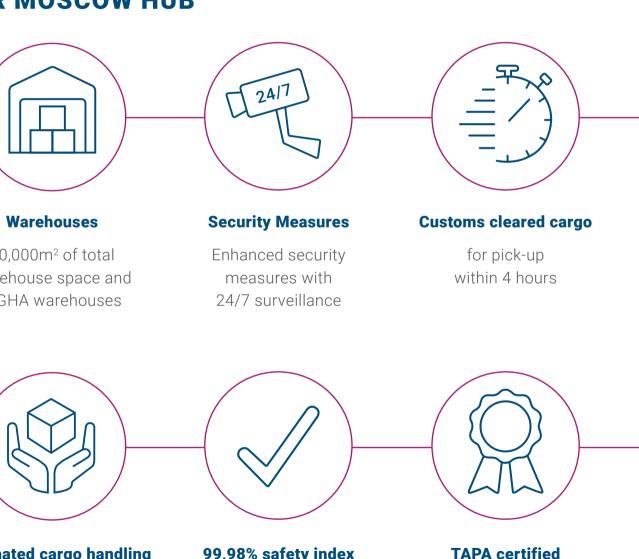

### **OUR MOSCOW HUB**

20,000m<sup>2</sup> of total warehouse space and 3 GHA warehouses

### **Automated cargo handling** system

First automated cargo handling system in Russia with 3D cargo handling on several levels

99,98% safety index

AirBridgeCargo is the leading all-cargo carrier that operates among the top ten international cargo airlines worldwide.