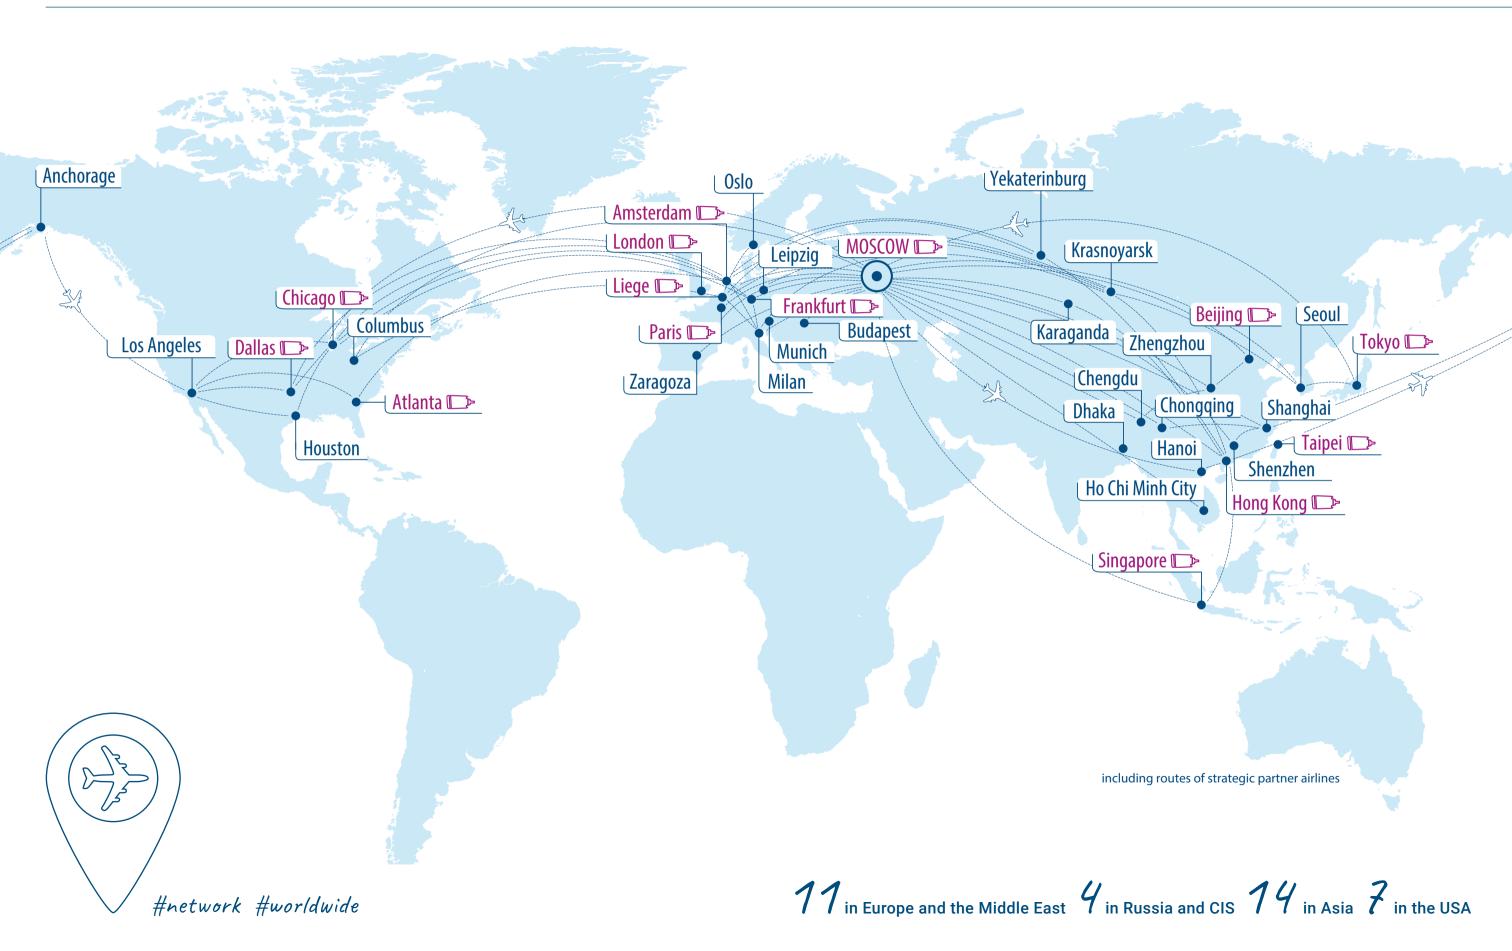

### Delivered as promised. #always #worldwide

AirBridgeCargo's hub at Moscow Sheremetyevo airport features brand new equipment in each warehouse, allowing for a *seamless handling of XL cargo shipments*. Our unique hub network model and flight connectivity in Moscow lets our customers access connections within a 48-hour delivery time - including handling.

### **Achievements and advantages**

- More than 15 years of consecutive growth
- Over 30 airfreight destinations with effective connectivity options through hub in Moscow and 48 hour delivery time
- 1,300 cargo professionals worldwide
- Customized logistics solutions for transportation of general and special cargo
- State-of-the-art Boeing 747 fleet
- Logistics solutions, complemented by the extensive network of ABC interline partners and trucking companies worldwide