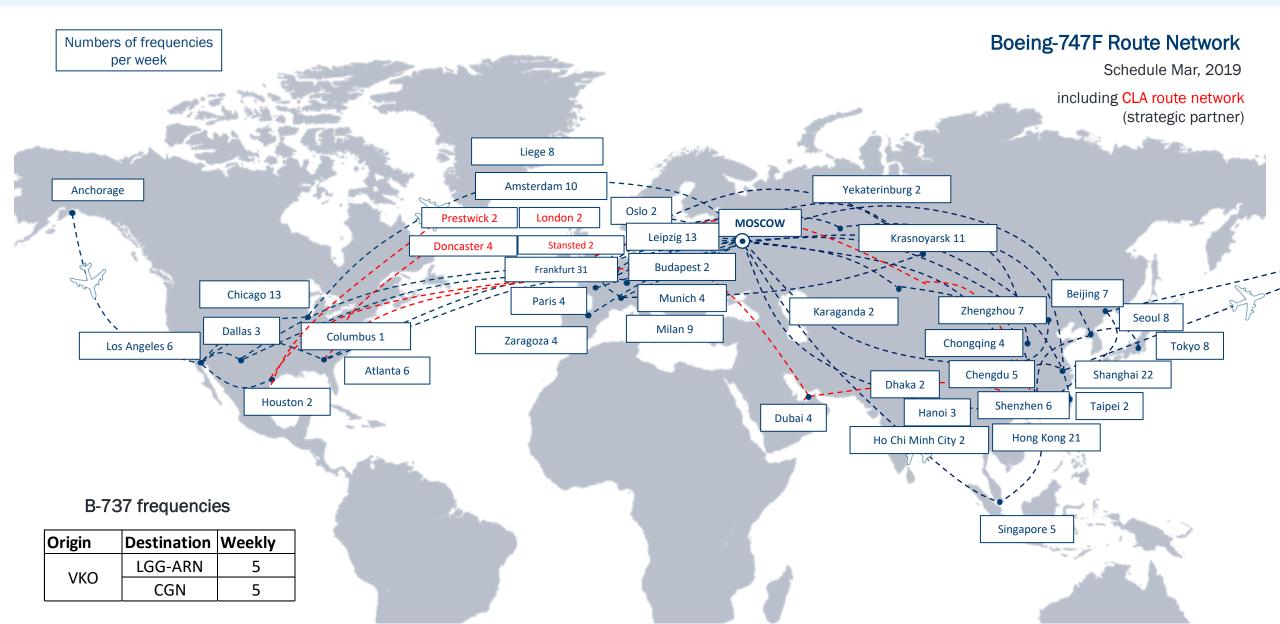

## **SCHEDULED OPERATIONS**

18+4(CLA) freighters B747F

Ideal for long-haul operations

139t

36-45 pallets

MAX PAYLOAD

## 5 freighters B737

- For regional cargo uplift
- Short haul shuttle services

120m³ 19t
CARGOHOLD MAX PAYLOAD
(ttl 11 pallets)