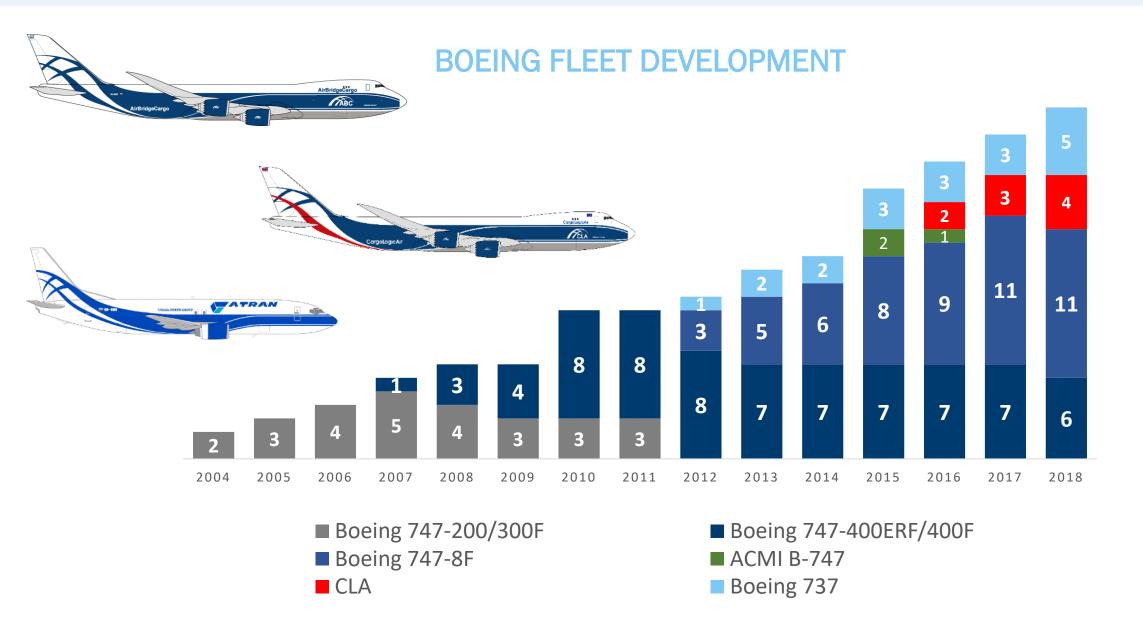

Volga-Dnepr Group fleet consists of 18 Boeing-747F, 5 Boeing-737F, 12 An-124-100, 5 II-76TD-90VD

Total: 44 A/C

On 17.07.2018 MOU was signed with Boeing for 5 B-747-8F + 29 B-777F

#### Fleet Development

- Signed MOU with Boeing for 5 B-747-8F and 29 B-777F
- + 1 B-737 for Atran Airlines

- Increase of presence in Asia (+SGN, +SZX, 6 NRT, 7 ICN)
- Increase of presence in the US+ +LCK, increase of transatlantic
- Increase of presence in Europe (+BUD, 7LEJ, 8 LGG)