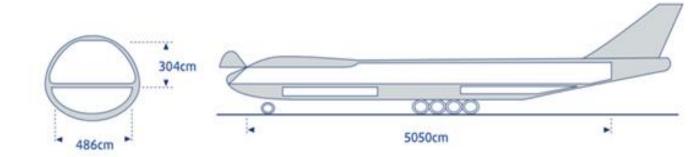

#### 12 freighters A-124-100:

Cargo compartment dimension 6,4 x 4,4 x 36,5 m

World's largest series produced freighter

1091m<sup>3</sup> CARGOHOLD

120**t** 

MAX PAYLOAD

## **SCHEDULED OPERATIONS**

18+4(CLA) freighters B747F

Ideal for long-haul operations

139t

36-45 pallets

MAX PAYLOAD