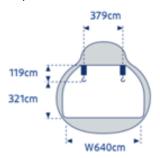

### 5 freighters II-76TD-90VD

- Cargo compartment dimension 3,4 x 3,45 x 20 m
- The NEW IL-76 has no operational restrictions
- Fully compliant with ICAO-standards

180m³ 50t CARGOHOLD MAX PAYLOAD