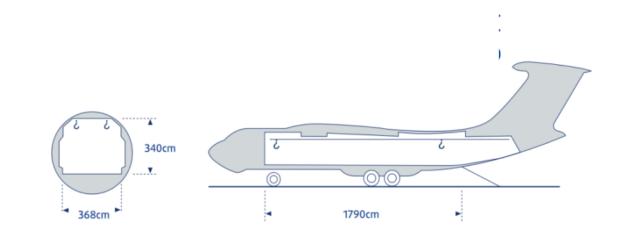

### 5 freighters II-76TD-90VD

- Cargo compartment dimension 3,4 x 3,45 x 20 m
- The NEW IL-76 has no operational restrictions
- Fully compliant with ICAO-standards

180m³ 50t CARGOHOLD MAX PAYLOAD