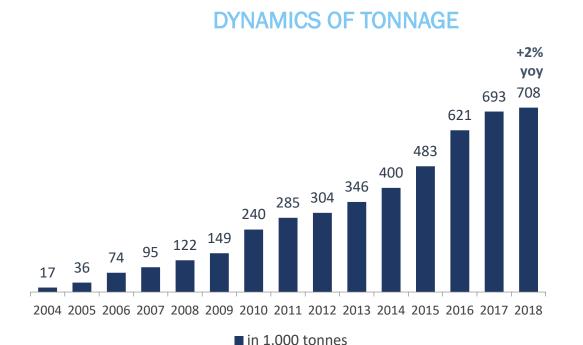

Volga-Dnepr Group is a major Russian airfreight carrier, and one of the world's top 15 international airfreight companies.

According to its 2018 results, Volga-Dnepr Group is among top 10 global airfreight carriers of the world based on FTK performance. The Group has been the world leader in the oversize and heavy cargo market for many years.