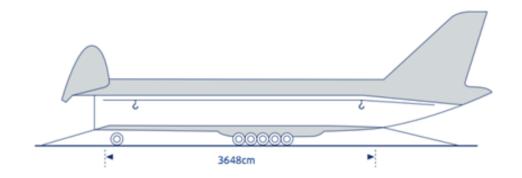

#### 12 freighters A-124-100:

Cargo compartment dimension 6,4 x 4,4 x 36,5 m

World's largest series produced freighter

1091m<sup>3</sup> CARGOHOLD

120**t** 

MAX PAYLOAD