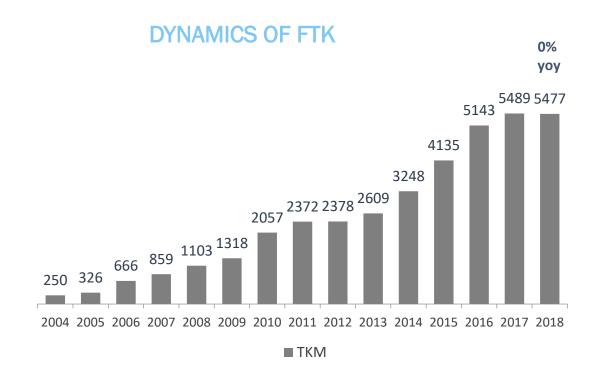

Volga-Dnepr Group is a major Russian airfreight carrier, and one of the world's top 15 international airfreight companies.

According to its 2018 results, Volga-Dnepr Group is among top 10 global airfreight carriers of the world based on FTK performance. The Group has been the world leader in the oversize and heavy cargo market for many years.